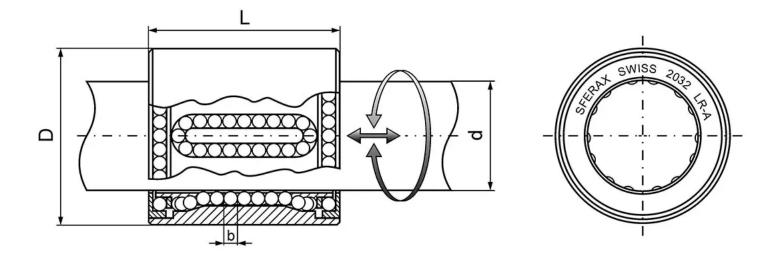

## INNER DIAMETER D 12 mm 0UTER DIAMETER D 22 mm LENGTH 27 mm

| Product Number           | 1310.00122<br>2.10  |
|--------------------------|---------------------|
| Product Designation      | SFERAX<br>LR 1222 B |
| Net Weight               | 45 g                |
| Outer diameter D         | 22                  |
| Inner diameter d         | 12                  |
| Length                   | 27 mm               |
| Tolerance Inner diameter | 0/+20 µm            |
| Tolerance outer diameter | 0/-12 µm            |

and practically free of friction and wear.

which makes it run more smoothly.

The ball bearing LR is an outstanding product of exceptional quality. It allows high

precision rotating and linear movements, without stroke, limitation, without play

- The ball tray rotates freely and is additionally guided by two rows of circular balls,

| 0/-350 µm                |
|--------------------------|
| <15 µm                   |
| h6                       |
| 450                      |
| 500                      |
| 0.002                    |
| 2.000 mm                 |
| DIN<br>MS60Pb<br>(17660) |
|                          |